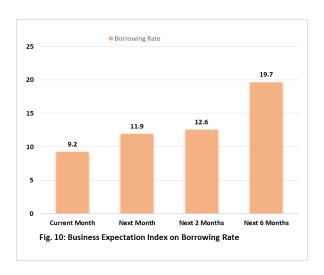

### 3.6 Expectations on Borrowing Rates

Respondent firms expect borrowing rates to rise in the current month, next month, next 2 months and the next 6 months, as the confidence indices stood at 9.2, 11.9, 12.6 and 19.7 points, respectively (Fig. 10, Table 1).