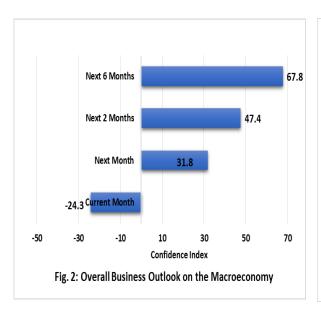

#### 3.0 Business Outlook

At -24.3 index points, the overall confidence index (CI) indicated respondents' pessimism on the overall macro economy in the month of June. Respondents are optimistic in their outlook for July with a confidence index of 31.8. Furthermore, they expressed optimism in the overall business outlook in August and December 2020 as shown in a greater confidence of the economy, at 47.4 and 67.8 index points, respectively (Fig.2).