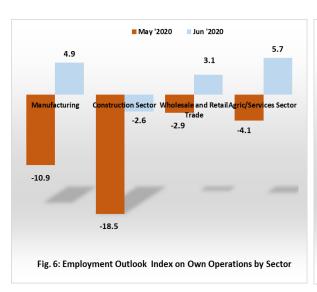

The break down by sector showed that agric./services sector had the highest prospect for employment in the next month, with an index of (5.7 points) followed by manufacturing sector (4.9 points), wholesale/retail trade (3.1 points) (Fig. 6, Table 1).