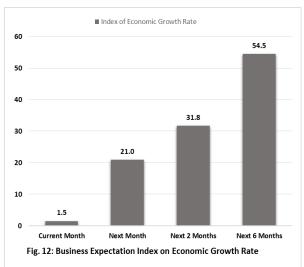

# 3.8 Expectations on Economic Growth Rate

Respondents anticipate improvements in economic conditions as the index on economic growth rate in the short run stood at 1.5 and 21.0 points for the current month and next month. They also anticipate increase in economic conditions for the next 2 months and next 6 months as their index stood at 31.8 and 54.5 points, respectively (Fig. 12, Table 1).