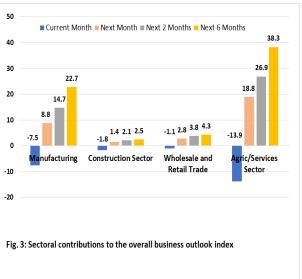

The pessimism on the macro economy in the current month was driven by the opinion of respondents from agric/services (-13.9 points), manufacturing (-7.5 points), construction (-1.8 point) and wholesale/retail trade sectors (-1.1 point). The major drivers of optimism for next month were agric/services (18.8 points), manufacturing (8.8 points), wholesale/Retail (2.8 points) and construction (1.4 point) (Fig. 3, Table 1).