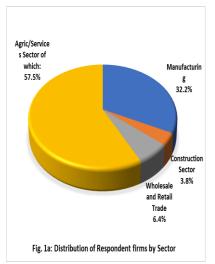

#### 2.0 Introduction

The June 2020 Business Expectations Survey was conducted June 8-12<sup>th</sup>, 2020 with a sample of 1050 businesses nationwide. A response rate of 96.0 per cent was achieved, and the sample covered the agric/services<sup>1</sup>, manufacturing, wholesale/retail trade, and construction sectors (Fig. 1a, Table 1). The respondent firms were made up of small, medium and large corporations covering both import-oriented and export-oriented businesses (Figs. 1b and 1c, Table 1).