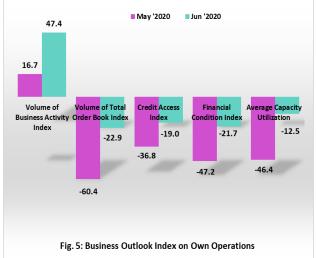

# 3.2 Financial Conditions, Access to Credit and Installed Capacity

Respondents' outlook on the volume of total order, financial conditions (working capital), access to credit and average capacity utilization all remained negative, at -22.9, -21.7, -19.0 and -12.5 index points, respectively. Respondents were however optimistic on the volume of business activity in June 2020 as the index stood at 47.4 points (Fig. 5).