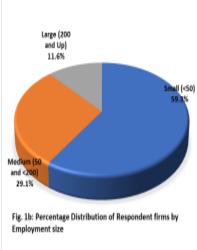

#### 2.0 Introduction

The June 2020 Business Expectations Survey was conducted June 8-12<sup>th</sup>, 2020 with a sample of 1050 businesses nationwide. A response rate of 96.0 per cent was achieved, and the sample covered the agric/services<sup>1</sup>, manufacturing, wholesale/retail trade, and construction sectors (Fig. 1a, Table 1). The respondent firms were made up of small, medium and large corporations covering both import-oriented and export-oriented businesses (Figs. 1b and 1c, Table 1).