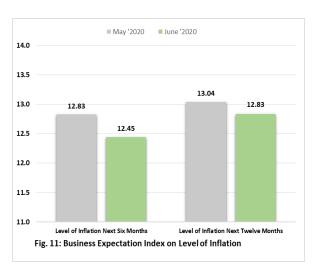

## 3.7 Expectations on Level of Inflation

Firms expect the average inflation rate in the next six months and the next twelve months to stand at 12.45 and 12.83 percent, respectively (Fig. 11, Table 1).