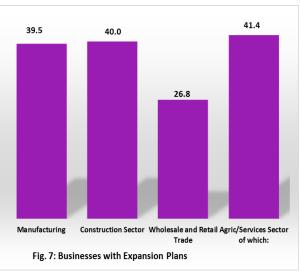

Respondents were also optimistic about the volume of business activity and employment outlook index in the next 2 & 6 months as all indexes were positive.

The analysis of businesses with expansion plans in July showed that the agric./services sector indicates the highest disposition to expansion with an index of 41.4 points, construction sector had an index of 40.0 points, manufacturing sector had 39.5 points and wholesale/retail trade sector had an index of 26.8 points (Fig. 7, Table 1).