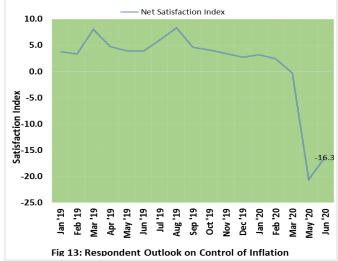

# 3.9 Opinion on Control of Inflation

Respondent firms expressed dissatisfaction with the management of inflation by the Government, with a negative net satisfaction index of -16.3 in June 2020.

The net satisfaction index is the proportion of satisfied less the proportion of dissatisfied respondents (Fig. 13,Table 1).