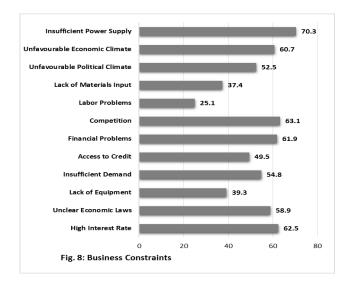

#### 3.4 Business Constraints

Respondent firms identified insufficient power supply (70.3 points), competition (63.1 points), high interest rate (62.5 points), financial problems (61.9 points), unfavourable economic climate (60.7 points), unclear economic laws (58.9 points), insufficient demand (54.8 points), unfavourable political climate (52.5 points), access to credit (49.5 points) and lack of equipment (39.3 points) as major factors constraining business activity in the current month (Fig. 8, Table 1).