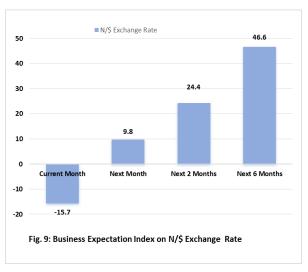

#### 3.5 Expectations on Exchange Rate

Respondent firms expect the naira to depreciate in the current month, but appreciate in the next month, next 2 months and next 6 months, as their confidence indices stood at -15.7, 9.8 and 24.4 and 46.6 index points, respectively (Fig. 9, Table 1).