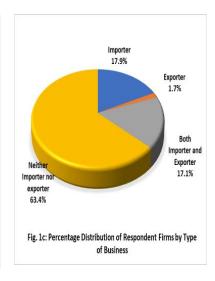

#### 2.0 Introduction

The June 2020 Business Expectations Survey was conducted June 8-12<sup>th</sup>, 2020 with a sample of 1050 businesses nationwide. A response rate of 96.0 per cent was achieved, and the sample covered the agric/services<sup>1</sup>, manufacturing, wholesale/retail trade, and construction sectors (Fig. 1a, Table 1). The respondent firms were made up of small, medium and large corporations covering both import-oriented and export-oriented businesses (Figs. 1b and 1c, Table 1).