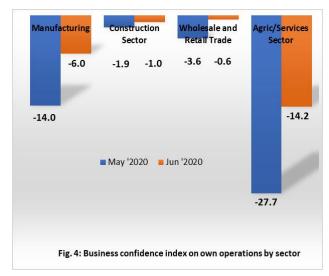

## 3.1 Business Confidence on Own Operations by Sector

All sectors expressed pessimism on own operations in the review month. Respondents from the wholesale/retail trade sector had -0.6 points followed by construction with -1.0 points, manufacturing sector had -6.0 points, while the agric/services sector had -14.2 points (Fig 4, Table 1).